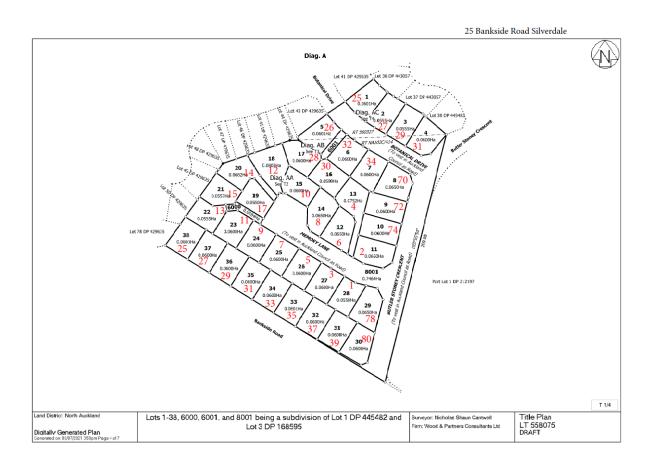

## Allocation of proposed addresses for subdivision of Lot 1 DP 445482 and Lot 3 DP 168595 – 25 Bankside Road SIlverdale

We advise you of the proposed property addresses for the above development are as follows: specified on the attached plan.

| Legal Description | Street Address                       |
|-------------------|--------------------------------------|
| LOT 1 DP 558075   | 25 Botanical Drive Silverdale        |
| LOT 2 DP 558075   | 27 Botanical Drive Silverdale        |
| LOT 3 DP 558075   | 29 Botanical Drive Silverdale        |
| LOT 4 DP 558075   | 31 Botanical Drive Silverdale        |
| LOT 5 DP 558075   | 26 Botanical Drive Silverdale        |
| LOT 17 DP 558075  | 28 Botanical Drive Silverdale        |
| LOT 30 DP 558075  | 30 Botanical Drive Silverdale        |
| LOT 6 DP 558075   | 32 Botanical Drive Silverdale        |
| LOT 7 DP 558075   | 34 Botanical Drive Silverdale        |
| LOT 8 DP 558075   | 70 Butler Stoney Crescent Silverdale |
| LOT 9 DP 558075   | 72 Butler Stoney Crescent Silverdale |
| LOT 10 DP 558075  | 74 Butler Stoney Crescent Silverdale |
| LOT 29 DP 558075  | 78 Butler Stoney Crescent Silverdale |
| LOT 30 DP 558075  | 80 Butler Stoney Crescent Silverdale |
| LOT 11 DP 558075  | 2 Memory Lane Silverdale             |
| LOT 13 DP 558075  | 4 Memory Lane Silverdale             |
| LOT 12 DP 558075  | 6 Memory Lane Silverdale             |
| LOT 14 DP 558075  | 8 Memory Lane Silverdale             |

| LOT 15 DP 558075 | 10 Memory Lane Silverdale   |
|------------------|-----------------------------|
| LOT 18 DP 558075 | 12 Memory Lane Silverdale   |
| LOT 20 DP 558075 | 14 Memory Lane Silverdale   |
| LOT 28 DP 558075 | 1 Memory Lane Silverdale    |
| LOT 27 DP 558075 | 3 Memory Lane Silverdale    |
| LOT 26 DP 558075 | 5 Memory Lane Silverdale    |
| LOT 25 DP 558075 | 7 Memory Lane Silverdale    |
| LOT 24 DP 558075 | 9 Memory Lane Silverdale    |
| LOT 23 DP 558075 | 11 Memory Lane Silverdale   |
| LOT 22 DP 558075 | 13 Memory Lane Silverdale   |
| LOT 21 DP 558075 | 15 Memory Lane Silverdale   |
| LOT 19 DP 558075 | 17 Memory Lane Silverdale   |
| LOT 38 DP 558075 | 25 Bankside Road Silverdale |
| LOT 37 DP 558075 | 27 Bankside Road Silverdale |
| LOT 36 DP 558075 | 29 Bankside Road Silverdale |
| LOT 35 DP 558075 | 31 Bankside Road Silverdale |
| LOT 34 DP 558075 | 33 Bankside Road Silverdale |
| LOT 33 DP 558075 | 35 Bankside Road Silverdale |
| LOT 32 DP 558075 | 37 Bankside Road Silverdale |
| LOT 31 DP 558075 | 39 Bankside Road Silverdale |
|                  |                             |